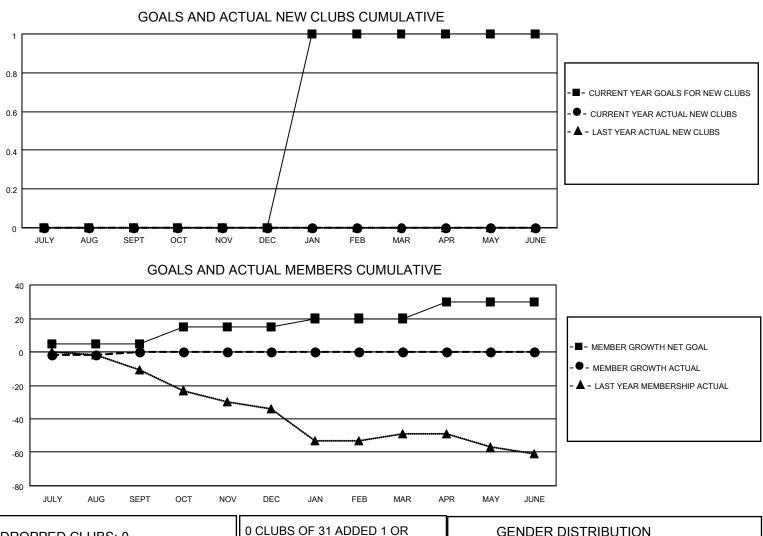

## LOCATION ICELAND

District 109 B

Results as of: 8/31/2021

| Clubs                 |               |           |               | Members               |                        |                         |                                                    |  |
|-----------------------|---------------|-----------|---------------|-----------------------|------------------------|-------------------------|----------------------------------------------------|--|
| RESULTS FOR 2021-2022 |               |           |               | RESULTS FOR 2021-2022 |                        |                         |                                                    |  |
| QUARTER               | NEW CLUB GOAL | NEW CLUBS | DROPPED CLUBS | QUARTER MEM           | BER GROWTH NET<br>GOAL | MEMBER GROWTH<br>ACTUAL | DROPPED<br>MEMBERS ACTUAL<br>(including transfers) |  |
| JULY/AUG/SEPT         | 0             | 0         | 0             | JULY/AUG/SEPT         | 5                      | 0                       | 2                                                  |  |
| OCT/NOV/DEC           | 0             | 0         | 0             | OCT/NOV/DEC           | 10                     | 0                       | 0                                                  |  |
| JAN/FEB/MAR           | 1             | 0         | 0             | JAN/FEB/MAR           | 5                      | 0                       | 0                                                  |  |
| APR/MAY/JUNE          | 0             | 0         | 0             | APR/MAY/JUNE          | 10                     | 0                       | 0                                                  |  |

| DROPPED CLUBS: 0 |   | 0 CLUBS OF 31 ADDED 1 OR<br>MORE NEW MEMBERS | GENDER DISTRIBUTION       |              |  |
|------------------|---|----------------------------------------------|---------------------------|--------------|--|
|                  |   |                                              | MALE                      | 479 (61.73%) |  |
|                  |   |                                              | FEMALE                    | 297 (38.27%) |  |
| DROPPED MEMBERS  |   |                                              | NON BINARY                | 0 (0.00%)    |  |
|                  | 1 |                                              | PREFER NOT TO ANSWER      | 0 (0.00%)    |  |
| DECEASED         | 1 |                                              |                           |              |  |
| CLUB CANCELLED   | 0 | CLICK HERE FOR CUMULATIVE                    | TOTAL FAMILY UNIT MEMBERS | ; 22         |  |
| OTHER            | 1 | MEMBERSHIP DATA                              |                           |              |  |
| TOTAL            | 2 |                                              | FAMILY MEMBERS PAYING HA  | F DUES 11    |  |
|                  |   |                                              |                           |              |  |